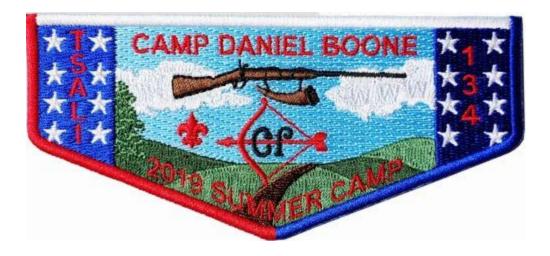

## July's Featured Patch

Here is the new flap for Summer Camp 2019. The flap was designed by Nathan Gates and the inspiration for the flap came from the 2017 summer camp flap, with the red, white, and blue stars and stripes. He wanted this flap to be different from most lodge issues. He added the banners on the sides to help embrace Tsali 134 surrounded by stars. The trail on the mountains represents those who travel far just to come to Camp Daniel Boone. The patch also has the council totem of the black powder rifle. The patch has a red FDL with ghosted WWW in the clouds. The mountains are a throwback to the Lodge's older issues. If any one has any other information on or wants to talk patches please email me at thetea\_man@hotmail.com or come by the Trading Post. I'll see you there.